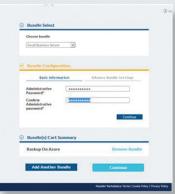

## Easy to deploy

Our cloud solutions can be easily ordered and deployed via StreamOne our cloud marketplace; the process for infrastructure is fully automated. If you are already a Tech Data account holder, simply use your credit account to order these services which you pay for monthly in arrears.

Only Tech Data will make your journey to the cloud with Azure easy. We will provide with you with in-depth technical how to guides for each of our pre-configured 'click to run' solutions.

If you wish to build your own Azure environment all settings are automated in PowerShell so deployment can take as little as one hour.